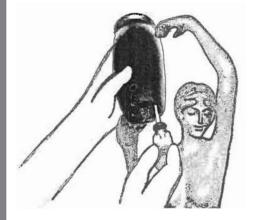

# Step 4

Put the urn into the top hand first (as arrow shows), lining up magnets, then move the hole in the urn bottom aligning it with the magnets and the wiring coming from the hand.