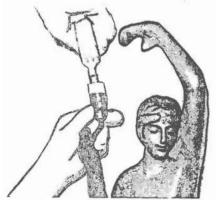

## Step 3

Insert lamp socket back into the urn and then tighten the bottom screws.