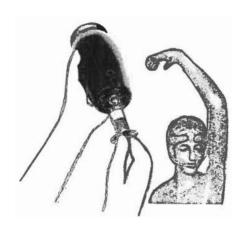

### Step 1

Unscrew the bottom of the urn and take out the lamp socket.

### Step 2

Screw a bulb into the lamp socket.